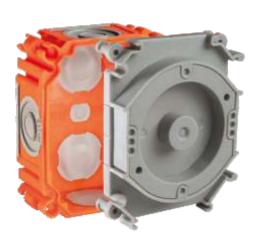

product description:

device box for cast concrete - installation depth 50mm

lid of the box suitable for inserting the SB-M1 adhesion magnet for fixing the box to the metal formwork

possibility of fixing the box lid with nails or screws on wooden formwork

sealed connection of the lid and box

inlets for pipes fitted with a sealing membrane to prevent the concrete penetration

inlets for pipes  $\varnothing$  16, **20, 25** 

possibility of fixed box connection to 71 mm and 90 mm spacing

possibility of fixing the box to the metal armature with SB-MK 1 mounting wings (not included in the package)

possibility of using the box for double-sided mounting - mutual fixation with steel rods Ø6 mm KBP-8 (not included)