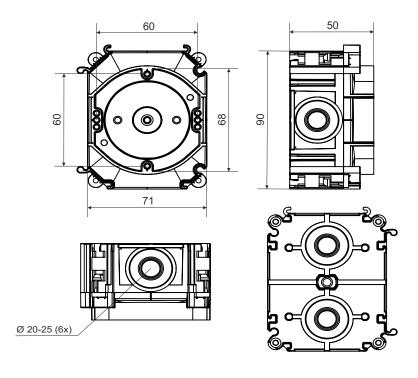

sealed connection of the lid and box

inlets for pipes fitted with a sealing membrane to prevent the concrete penetration

inlets for pipes  $\varnothing$  16, **20, 25** 

possibility of fixed box connection to 71 mm and 90 mm spacing