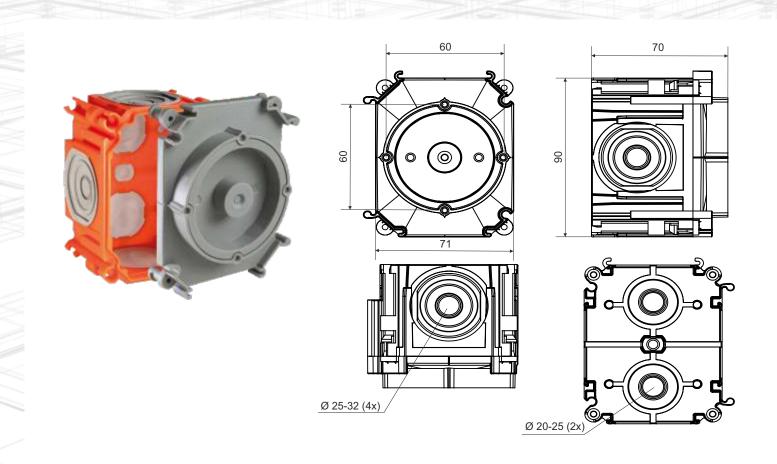

## DATA SHEET SB-KP 60-70/M - device box for concrete - magnet fix

product description:

device box for cast concrete - installation depth 70mm

lid of the box suitable for inserting the SB-M1 adhesion magnet for fixing the box to the metal formwork

possibility of fixing the box lid with nails or screws on wooden formwork

sealed connection between lid and box

inlets for pipes fitted with a sealing membrane to prevent the concrete penetration

inlets for pipes Ø 16, 20, 25

possibility of fixed box connection to 71 mm and 90 mm spacing

possibility of fixing the box to the metal armature with SB-MK 1 mounting wings (not included in the package)

possibility of using the box for double-sided mounting - mutual fixation with steel rods Ø6 mm KBP-8 (not included)