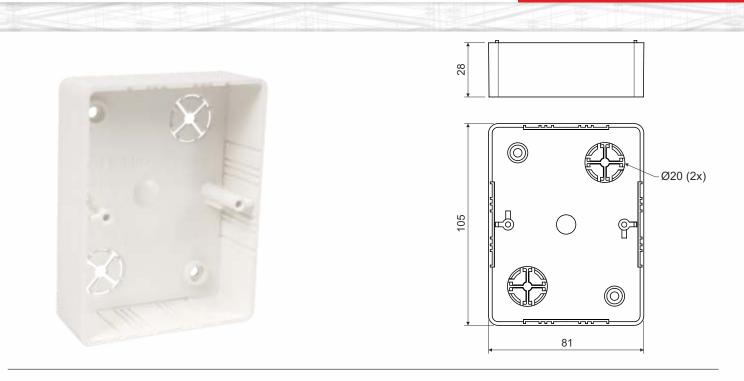

product description:

designed for distribution system with voltage 400 V and with maximum current 16 A intended for devices of Classic and Swing - ABB series suitable for installation doublesocket on the sides of the box are marked inlets for the trunknings to install on materials with fire classes E or F, use insulating pad

## material: PVC

color: white / imitation pink birch / imitation dark oak / light brown self-snuffing: yes, within 30 s temperature resistance: -5 - +60 °C flaming loop test: 850 °C fire class for underlying material: A1-D weight: 54 g meets the requirements: ČSN EN 60670-1, ČSN EN IEC 60670-1 ed. 2:21 storage: ČSN 64 0090