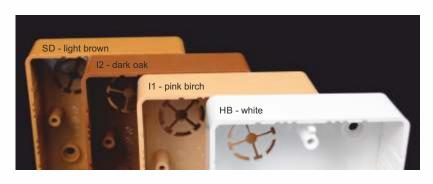

## material: PVC

color: white / imitation pink birch / imitation dark oak / light brown self-snuffing: yes, within 30 s temperature resistance: -5 - +60 °C flaming loop test: 850 °C fire class for underlying material: A1-D weight: 54 g meets the requirements: ČSN EN 60670-1, ČSN EN IEC 60670-1 ed. 2:21 storage: ČSN 64 0090

LK 80X28 2ZK\_HB - 10 pcs of boxes including device screws packed in foil; 80 pcs of boxes in carton; color - white LK 80X28 2ZK\_I1 - 10 pcs of boxes including device screws packed in foil; 80 pcs of boxes in carton; color - imitation pink birch LK 80X28 2ZK\_I2 - 10 pcs of boxes including device screws packed in foil; 80 pcs of boxes in carton; color - imitation dark oak LK 80X28 2ZK\_SD - 10 pcs of boxes including device screws packed in foil; 80 pcs of boxes in carton; color - light brown