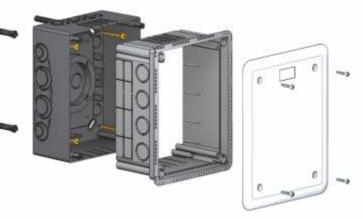

Box depth is adjustable

The kit contains the box and V 180 straight cover + stainless bolts

When installing on exterior plaster, it is recommended to seal the cover with silicone, or rubber-based window seal (IP 44)

storage: ČSN 64 0090

accessories: terminal plate S-KSK 2

screwless terminal plates TYP015, TYP016, TYP017, TYP018

support trunking TS35