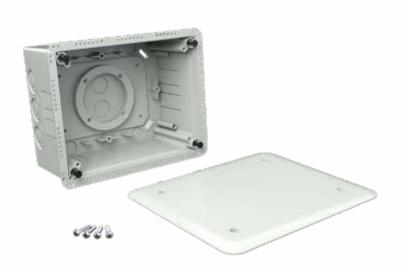

product description:

Box designated for distribution systems with voltage up to 400  $\ensuremath{\text{V}}$ 

For installation in insulated building facades 80-140 mm thick, or as a box under plaster

Use as a distribution box, for measuring the lightning conductor terminal and other applications as required by the customer

Box depth is adjustable

The kit contains the box and V 180 straight cover + stainless bolts

When installing on exterior plaster, it is recommended to seal the cover with silicone, or rubber-based window seal (IP 44)

Robust design

Protected by European industrial design

Installation video at www.kopos.cz

material: PC ABS, halogen-free

color: gray

self-snuffing: yes, within 30 s  $\,$ 

temperature resistance: -25 - +60 °C