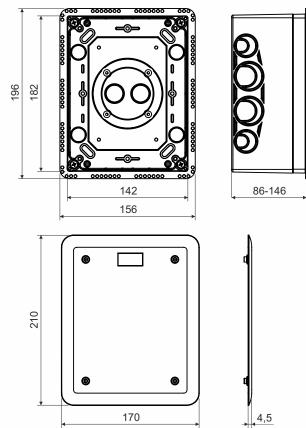

Box depth is adjustable

The kit contains the box and V 180 straight cover + stainless bolts

When installing on exterior plaster, it is recommended to seal the cover with silicone, or rubber-based window seal (IP 44)

Robust design

Protected by European industrial design

Installation video at www.kopos.cz

material: PC ABS, halogen-free

color: gray

self-snuffing: yes, within 30 s  $\,$ 

temperature resistance: -25 - +60 °C

flaming loop test: 850 °C

fire class for underlying material: A1-F

protection types: IP 30

protection types: IP 44 - seal under the cover, plaster roughness up to 2  $\ensuremath{\pi}$ 

weight: 475 g

meets the requirements: ČSN EN 60670-1, ČSN EN IEC 60670-1 ed. 2:21