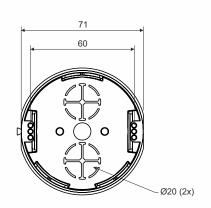

product description:

designed for distribution system with voltage 400 V and with maximum current 16 A possibility to join into and continuous series with and spacing of 71 mm (up to 3 boxes)  $\,$ 

boxes can be joined with boxes KP 68/2 and KPR 68

universal box for most devices allows to install double-socket

material: PVC

color: gray

self-snuffing: yes, within 30 s

temperature resistance: -5 - +60 °C

flaming loop test: 850 °C

fire class for underlying material: A1-D