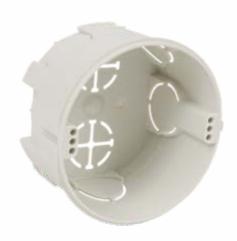

universal box for most devices allows to install double-socket

material: PVC

color: gray

self-snuffing: yes, within 30 s

temperature resistance: -5 - +60 °C

flaming loop test: 850 °C

fire class for underlying material: A1-D