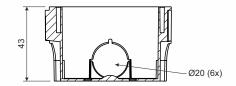

product description:

designed for distribution system with voltage 400 V and with maximum current 16 A possibility to join into and continuous series with and spacing of 71 mm (up to 3 boxes)  $\,$ 

boxes can be joined with boxes KP 68/2 and KPR 68