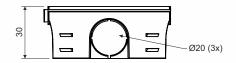

product description:

designed for distribution system with voltage 400 V and with maximum current 16 A possibility to join into and continuous series with and spacing of 71 mm (up to 3 boxes)  $\,$ 

boxes can be joined with boxes KP 68 and KPR 68 allows the installation of wiring in thin partitions