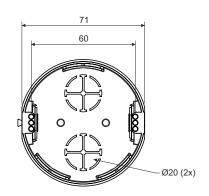

product description:

designed for distribution system with voltage 400 V and with maximum current 16 A possibility to join into and continuous series with and spacing of 71 mm (up to 3 boxes)  $\,$ 

boxes can be joined with boxes KP 68 and KPR 68 allows the installation of wiring in thin partitions

allows to install double-socket

material: PVC

color: gray

self-snuffing: yes, within 30 s  $\,$ 

temperature resistance: -5 - +60 °C

flaming loop test: 850 °C

fire class for underlying material: A1-D

weight: 20 g