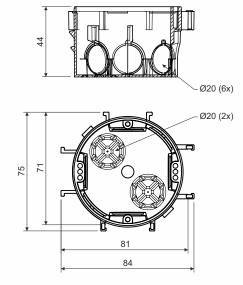

product description: designed for distribution system with voltage 400 V and with maximum current 16 A for modern installations in combined frames vertical and horizontal connection with a spacing of 71 or 81 mm (up to 5 boxes) possibility to increase axial distance with a spacer for the design lines Element, Neo allows to install double-socket

## material: PVC

color: gray self-snuffing: yes, within 30 s temperature resistance: -5 - +60 °C flaming loop test: 850 °C fire class for underlying material: A1-D weight: 33 g meets the requirements: ČSN EN 60670-1, ČSN EN IEC 60670-1 ed. 2:21 storage: ČSN 64 0090