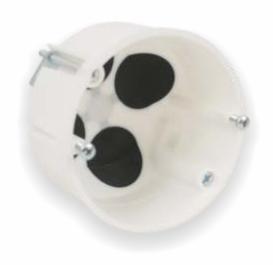

product description:

designed for distribution system with voltage 400 V and with maximum current 16 A for premises with increased need for protection of persons and property inlet openings made of flexible material air-tightness even with inserted cable or pipe suitable for low energy and passive houses prevents airflow through the installation mounting screws are fitted with a triple thread for quick installation when mounting, it is not necessary to countersink the plasterboard edge

possibility to insert screwless terminals when using box with the cover V 68HF, the IP is IP30

material: PP (halogen-free, Pb Free)

color: white

self-snuffing: yes, within 30 s temperature resistance: -5 - +60 °C