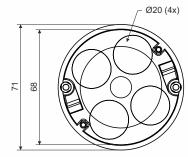

product description:

designed for distribution system with voltage 400 V and with maximum current 16 A for premises with increased need for protection of persons and property inlet openings made of flexible material air-tightness even with inserted cable or pipe suitable for low energy and passive houses prevents airflow through the installation mounting screws are fitted with a triple thread for quick installation when mounting, it is not necessary to countersink the plasterboard edge

possibility to insert screwless terminals when using box with the cover V 68HF, the IP is IP30

material: PP (halogen-free, Pb Free)

color: white

self-snuffing: yes, within 30 s temperature resistance: -5 - +60 °C