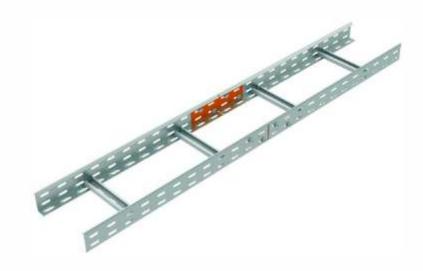

type number: S 60X200\_S, S60X200\_F

height: 50 mm

length: 200 mm

thickness of metal sheet: 1,25 mm

product description: The coupling is used to connect JUPITER cable trays or cable

ladders.

The connection is performed using the bolts NSM 6X10. To protect the cables, the bolt head is inside the cable tray.