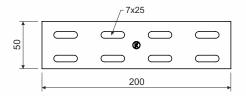

type number: S 60X200\_S, S60X200\_F

height: 50 mm

length: 200 mm

thickness of metal sheet: 1,25 mm

product description: The coupling is used to connect JUPITER cable trays or cable

ladders.

The connection is performed using the bolts NSM 6X10. To protect the cables, the bolt head is inside the cable tray.